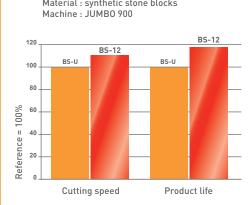

#### BENCHMARKING BS-U vs. PRO BS-12

Material : synthetic stone blocks

**SAINT-GOBAIN** 

Norton is a registered trademark of Saint-Gobain Abrasives.

\*LASER

Pro BS-12 replaces our former BS-U range with benefits :

- . 20% faster cutting speed than BS-U in construction blocs
- . Can even cut in granite and hard materials
- . Up to 15% longer product life

- 20% faster cutting speed than BS-U. Works also in natural stones and granite.
- Up to 15% longer product life.
- The diamond blade remains sharp and effective, even in harder materials.
- Up to 75% stronger laser-welding strength than classic hit-press manufacturing process.